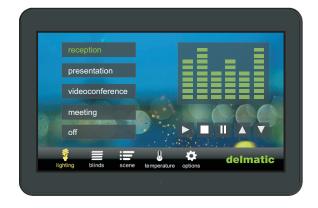

Swipe control enables users to flip from one function to another, effortlessly controlling lights and lighting scenes, as well as other services including blinds, temperature setpoint, and integrated AV functions.

Context-sensitive graphics provide intuitive operation and a wide choice of software configurable functions. The **touchpanel** may be configured to dim or "switch off" in sleep mode yet wakes instantly upon touch activation.

The **touchpanel** is fully software configurable and can include custom graphics and logos, multiple function sub-menus as well as configuration options and user preferences.